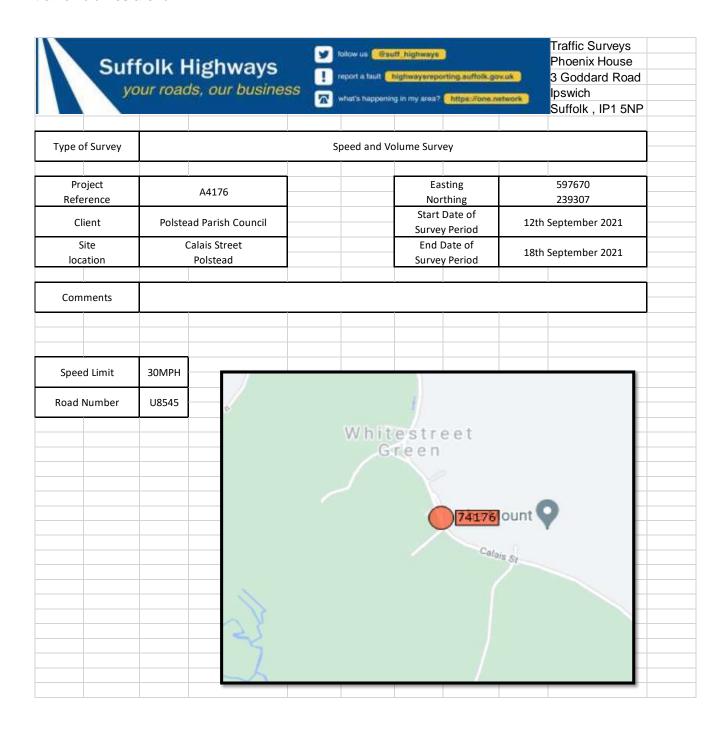

## Agenda Item 193 WSG Speed Survey

Keith Sampson, Traffic Regulation Officer of SCC Highways has commented on the WSG Traffic Surey that "There is nothing in the speed data or the volume data that would raise any alarms within our team. The data confirms that there is generally high compliance with the 30mph speed limit and traffic volumes are low." The data is as follows: